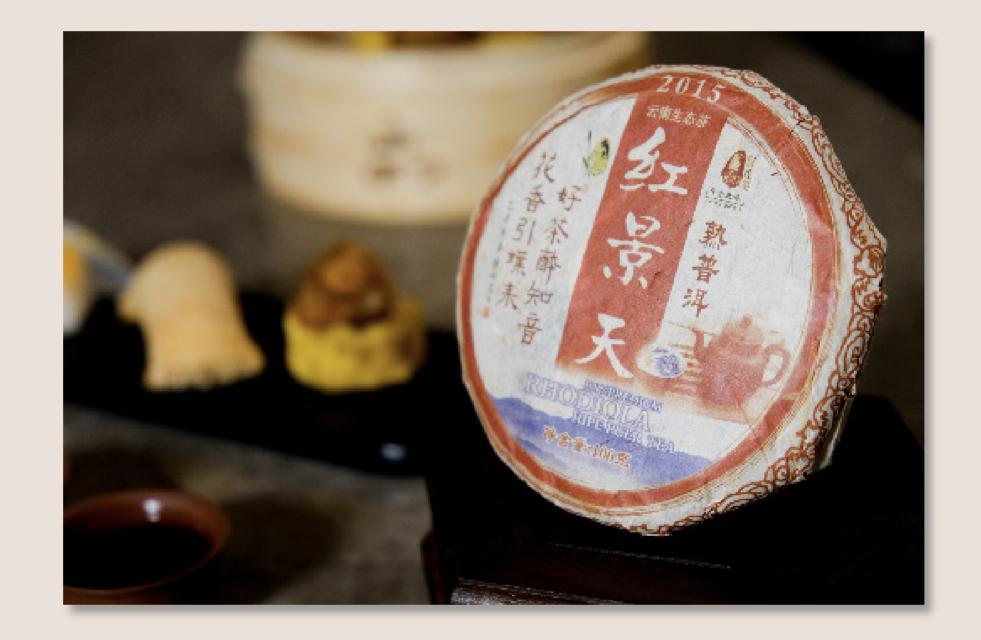

#### 紅景天熟普洱 Golden Root Pu'er

源自海拔兩千公尺高山之巔的紅景天,被譽為中藥界的「氧氣瓶」,具備扶正固本、補氣養血及滋陰益肺 等諸多健康效用。此紅景天普洱茶選用雲南獨特的大葉種普洱茶葉精製而成,湯色紅濃且明亮,散發出 紅景天獨有的芳香氣息。

Sourced from high-altitude mountains, this tea is celebrated for its health benefits and is crafted from Yunnan's large-leaf variety, offering a rich, aromatic brew.